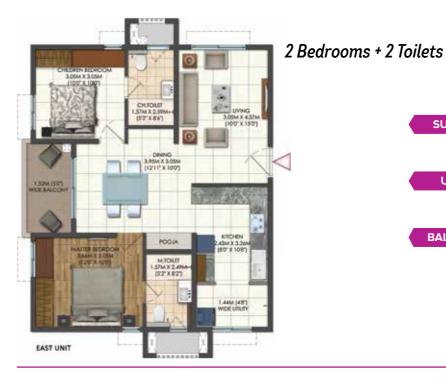

# Typical Unit Plans

**SUPER BUILT-UP AREA** 

1,177 Sq.ft.

**UNIT CARPET AREA** 

758 Sq.ft.

**BALCONY CARPET AREA** 

48 Sq.ft.

## 2 Bedrooms + 2 Toilets