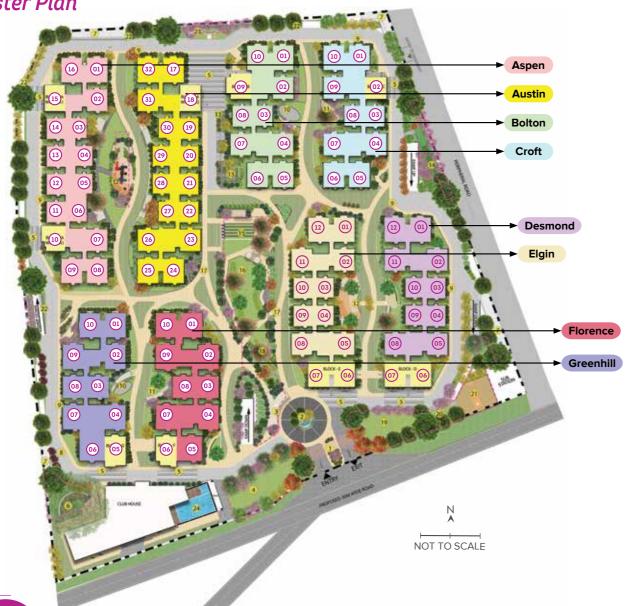

# Master Plan

- 1. Entry & Exit
- 2. Water Feature
- 3. Bus Bay
- 4. Multipurpose Lawn
- 5. Drop-off Area
- 6. Banyan Tree Seating Area
- 7. Transformer Yard
- 8. Driveway

- 9. Jogging Track
- 10. Skating Rink
- 11. Seating Plaza 12. Children's Play Area
- 13. Urban Plaza
- 14. Cricket Practice Net

- 15. Amphitheatre + Stage
- 16. Multipurpose Lawn
- 17. Emergency Driveway
- 18. Flea / Farmers' Market
- 19. Play Lawn
- 20. Outdoor Gym

- 21. Basketball Practice Court
- 22. Feature Wall
- 23. Sculpture Court
- 24. Terrace Pool

----- Tot Lot