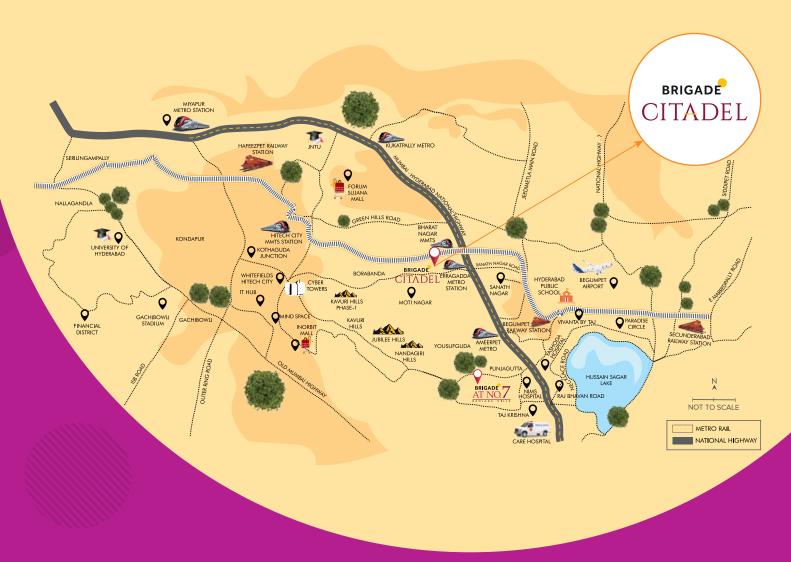

. Jogging Track
- 10. Skating Rink
- 11. Seating Plaza 12. Children's Play Area
- 13. Urban Plaza
- 14. Cricket Practice Net



- 15. Amphitheatre + Stage
- 16. Multipurpose Lawn
- 17. Emergency Driveway
- 18. Flea / Farmers' Market
- 19. Play Lawn
- 20. Outdoor Gym



- 21. Basketball Practice Court
- 22. Feature Wall
- 23. Sculpture Court
- 24. Terrace Pool

----- Tot Lot

# Typical Unit Plans



**SUPER BUILT-UP AREA** 

1,177 Sq.ft.

**UNIT CARPET AREA** 

758 Sq.ft.

**BALCONY CARPET AREA** 

48 Sq.ft.

## 2 Bedrooms + 2 Toilets

### **SUPER BUILT-UP AREA**

1,366 Sq.ft.

UNIT CARPET AREA 892 Sq.ft.

**BALCONY CARPET AREA** 

51 Sq.ft.



# WEST UNIT

# 3 Bedrooms + 2 Toilets

SUPER BUILT-UP AREA

1,583 Sq.ft.

**UNIT CARPET AREA** 

1,030 Sq.ft.

**BALCONY CARPET AREA** 

65 Sq.ft.



The information depicted herein viz., master plans, floor plans, furniture layout, fittings, illustrations, specifications, designs, dimensions, rendered views, colours, amenities and facilities etc., are subject to change without notifications as may be required by the relevant authorities or the developer's architect, and cannot form part of an offer or contract. Whilst every care is taken in providing this information, the Developer cannot be held liable for variations. All illustrations and pictures are artist's impression only. The information are subject to variations, additions, deletions, substitutions and modifications as may be recommended by the company's architect and/or the relevant approving authorities. The Developer is wholly exempt from any liability on account of any cl