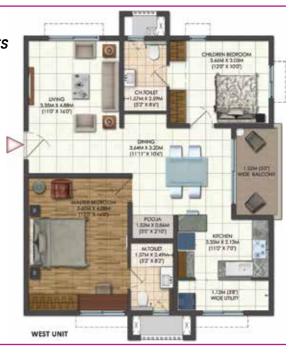

### **SUPER BUILT-UP AREA**

1,366 Sq.ft.

UNIT CARPET AREA 892 Sq.ft.

**BALCONY CARPET AREA** 

51 Sq.ft.

# WEST UNIT